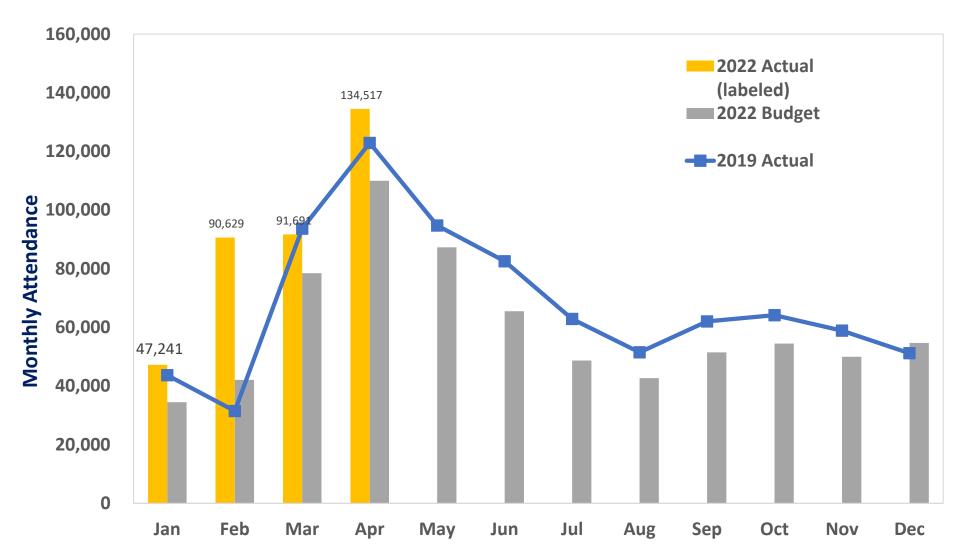

cit (less than budgeted deficit of \$2,946,115)
- \$795,454 operating surplus with Measure Z support (budgeted deficit of \$853,783)
- \$3,732,766 net surplus MZ Capital Funds, Depreciation, Investment Income/Interest

### **April Preliminary 2022 Key Notes:**

- PPP2 Forgiveness application submitted awaiting response
- Received accreditation renewal at the mid year AZA conference
- Very early preliminary self-generated YTD revenue is \$5.4M compared to budget of \$4.5M (not including board designated adjustments)
- Most well attended April since Corporation took over operations



### 2022 - Attendance

March 2022 = 91,691 (98% of 2019, 117% of budget)

March 2022 YTD Attendance = 229,561 (135% of 2019, 148% of budget)

April YTD 2022 Attendance = 364,078 (125% of 2019, 137% of budget)





### Mar. '22 YTD – Variance Analysis vs. Budget

| Summary                           | FY 22 Actual | FY 22 Budgeted | FY 22 Diff. | % Diff. | FY 21 Actual | FY 21 Diff.   | % Diff. |
|-----------------------------------|--------------|----------------|-------------|---------|--------------|---------------|---------|
| Attendance                        | 91,691       | 78,500         | 13,191      | 17%     | 94,275       | (2,584)       | (3%)    |
| Revenue                           | \$3,657,503  | \$2,771,366    | \$886,137   | 32%     | \$3,577,909  | \$79,594      | 2%      |
| Personnel Expenses                | \$2,694,599  | \$3,195,823    | (\$501,224) | (16%)   | \$2,246,488  | \$448,111     | 20%     |
| Other Expenses                    | \$1,945,905  | \$2,521,658    | (\